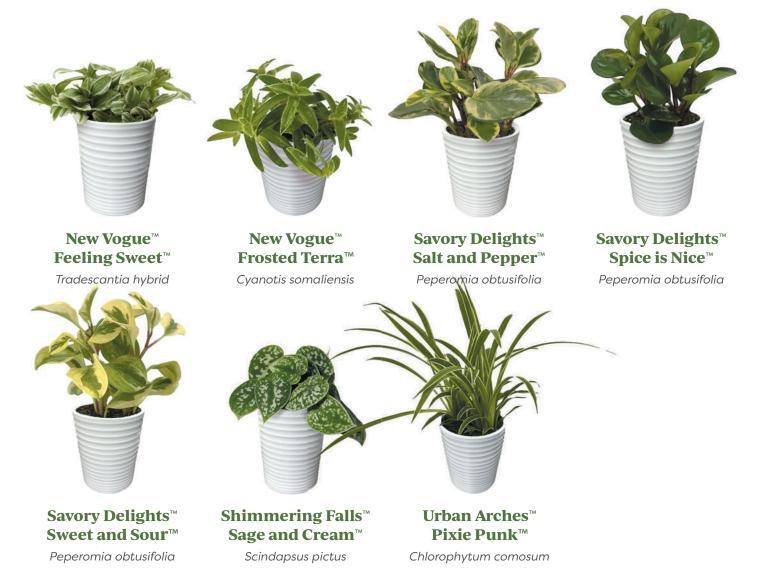

#### leafjoy littles® VARIETIES

Austere Luster™ Superba Sansevieria trifasciata

Beautifall® Jade Epipremnum aureum

Beautifall® 'Njoy'™ Epipremnum pinnatum

### leafjoy littles® Varieties

SAMPLE SIZE HOUSEPLANTS

GREAT FOR GIFTS AND NOVICES

EASY IMPULSE PURCHASES

Beautifall® Off to Oz™ Epipremnum aureum

Beautifall® Snowy Morning<sup>™</sup> Epipremnum aureum

Beautifall® Summer Nights™

Epipremnum aureum

Bold Belles™ African Jungle Begonia hybrid

Bold Belles™ Black Velvet Begonia hybrid

Bold Belles™ Dappled Morning™ Begonia maculata Bold Belles<sup>™</sup> Obsidian<sup>™</sup> Begonia maculata

Endless Cascades™ Adrift™ Hoya hybrid

bring nature inside<sup>®</sup>

#### leafjoy littles® VARIETIES

#### leafjoy littles® VARIETIES

Mirage<sup>™</sup> Turquoise Tentacles<sup>™</sup> Curio ficodies

Network News™ All The Time™ Fittonia albivenis

Network News™ Breaking News™ Fittonia albivenis

Network News™ Current News™ Fittonia albivenis

Network News™ Dispatch™ Fittonia albivenis

Network News™ Latest News™ Fittonia albivenis

Network News™ Media™ Fittonia albivenis

Network News™ Nightly™ Fittonia albivenis

Network News™ Primetime™ Fittonia albivenis

Network News™ Top Stories™ Fittonia albivenis

Network News<sup>™</sup> World Views<sup>™</sup> Fittonia albivenis

New Vogue<sup>™</sup> Feeling Flirty<sup>™</sup> Tradescantia hybrid

16

#### leafjoy littles<sup>®</sup> VARIETIES