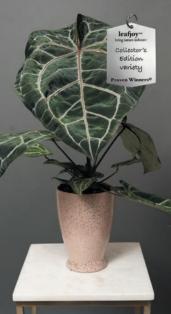

#### LEAFJOY<sup>®</sup> IS EXCITED TO INTRODUCE THE VIBRANT AND UNIQUE LINE OF ANTHURIUMS FROM DOCBLOCK<sup>®</sup>

The NEW DocBlock<sup>®</sup> Premier<sup>®</sup> collection from leafjoy offers customers a reason to keep coming back for an everchanging selection of premium hybrid Anthuriums. Houseplant collectors and aroid enthusiasts will be delighted by the awardwinning breeding from Dr. Jeff Block that brings new and exciting varieties of velvet-leaf houseplants to your garden center.

Scan the QR code to learn more about leafjoy® DocBlock® or go to provenwinners.com/DocBlocks PLANTS SHOWN ABOVE: L: DocBlock® Michelle™ R: DocBlock® Premier™