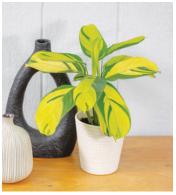

## Orange You Gorgeous

#### 2025 HOUSEPLANT OF THE YEAR

Prismacolor 'Orange you Gorgeous' is a philodendron that will have you saying "Orange you Gorgeous!" This tropical houseplant is a living palette of citrus-inspired colors,

<sup>2</sup>afjoy

Given the light it craves and structure, Orange you Gorgeous<sup>™</sup> will reach towards the sun, unfurling lush, large leaves as refreshing as a sip of freshly squeezed orange juice on a hot summer day.