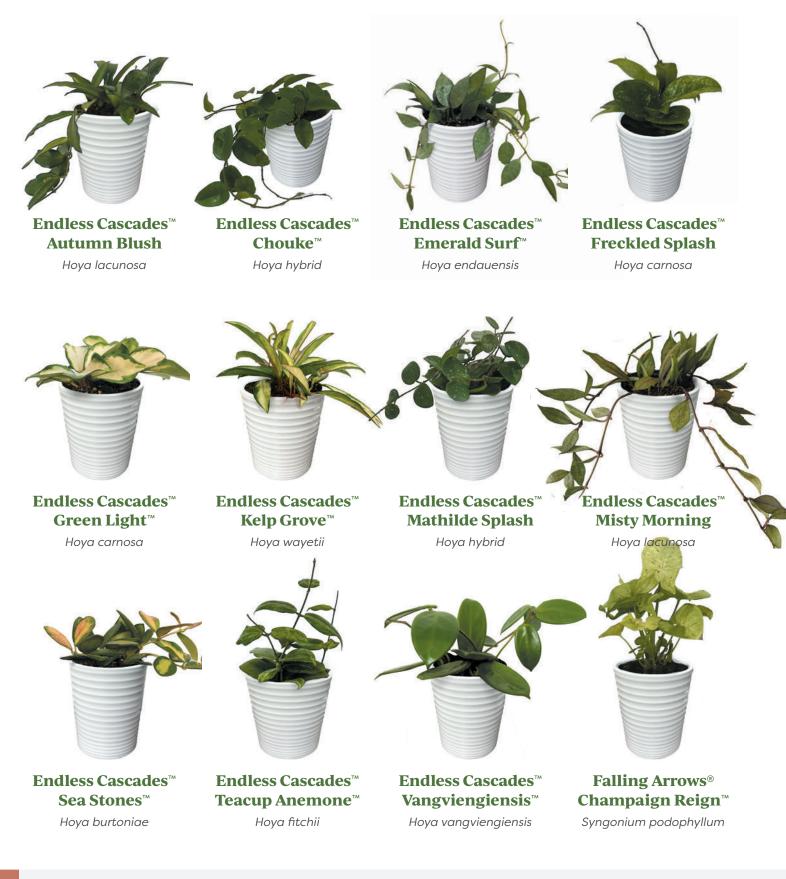

# leafjoy® Canopy Collection™

Shop available varieties at provenwinners.com/ Canopy

Endless Cascades™ Vangviengiensis Hoya vangviengiensis

leafjoy®

18

#### 30+ CANOPY COLLECTION<sup>™</sup> VARIETIES, SELECTED FROM OUR leafjoy littles<sup>®</sup> AND PREMIUM COLLECTIONS.

| SERIES            | VARIETY                    | SEE ME IN<br>THIS CATALOG |
|-------------------|----------------------------|---------------------------|
| Beautifall®       | 'Njoy'™                    | pg. 20                    |
| Beautifall®       | Snowy Morning <sup>™</sup> | pg. 13                    |
| Beautifall®       | Summer Nights™             | pg. 13                    |
| Bold Belles™      | Criss Cross™               | pg. 20                    |
| Endless Cascades™ | Shining Sea Star™          | pg. 22                    |
| Endless Cascades™ | Adrift™                    | pg. 13                    |
| Endless Cascades™ | Chouke™                    | pg. 14                    |
| Endless Cascades™ | Freckled Splash            | pg. 14                    |
| Endless Cascades™ | Green Light™               | pg. 14                    |
| Endless Cascades™ | Kelp Grove ™               | pg. 14                    |
| Endless Cascades™ | Mathilde Splash            | pg. 14                    |
| Endless Cascades™ | Sea Stones™                | pg. 14                    |
| Jungle Diva™      | Roxie™                     | pg. 23                    |
| Living Lace®      | Davana                     | pg. 23                    |
| Living Lace®      | Hurricane                  | pg. 23                    |
| Living Lace®      | Parvati                    | pg. 23                    |
| Living Lace®      | Ruffled Arrow™             | pg. 15                    |
| Living Lace®      | Wooly Tassel™              | pg. 15                    |
| New Vogue™        | Frosted Terra™             | pg. 17                    |
| New Vogue™        | Feeling Flirty™            | pg. 24                    |
| Shimmering Falls™ | Kalimantan                 | pg. 17                    |
| Shimmering Falls™ | Sage and Cream™            | pg. 17                    |
| Shimmering Falls™ | Silver Splash              | pg. 26                    |
| Siesta®           | Say Grace™                 | pg. 26 🧕                  |
| Socialite®        | Triostar                   | pg. 26                    |
| Stylelush™        | Uplift™                    | pg. 29 👔                  |
| Urban Arches™     | Pixie Punk™                | pg. 17                    |
|                   |                            |                           |