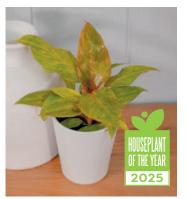

## Orange You Gorgeous

#### 2025 HOUSEPLANT OF THE YEAR

Prismacolor 'Orange you Gorgeous' is a philodendron that will have you saying "Orange you Gorgeous!" This tropical houseplant is a living palette of citrus-inspired colors,

<sup>2</sup>afjoy

Given the light it craves and structure, Orange you Gorgeous<sup>™</sup> will reach towards the sun, unfurling lush, large leaves as refreshing as a sip of freshly squeezed orange juice on a hot summer day.