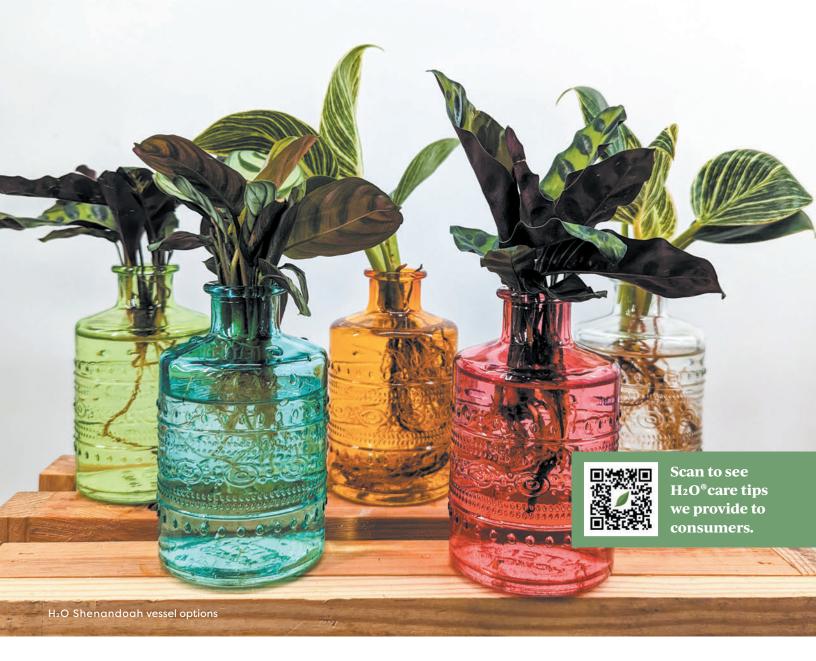

# leafjoy H<sub>2</sub>O<sup>®</sup> Containers

### H<sub>2</sub>O DECO RING

No cork, Container is 4" tube in a 5" ring 6" to 10" plant height

H<sub>2</sub>O BEAKER

Open cork, 5.5" container height

7" to 10" plant height

### H<sub>2</sub>O ELKHORN LAKE

No cork, 6" container height 6" to 10" plant height

### H<sub>2</sub>O BOWL

Open cork, 4" container height 7" to 10" plant height

H<sub>2</sub>O FLUTED MINI

Closed cork, 9" container height

### H<sub>2</sub>O PINT

Open cork, 4" container height 7" to 10" plant height

10

### H<sub>2</sub>O SHENANDOAH

No cork, 5" container height 7" to 10" plant height

### H<sub>2</sub>O VENTI

Open cork, 7" container height 14" to 16" plant height