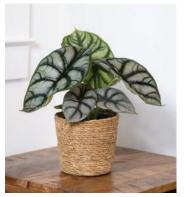

#### leafjoy<sup>®</sup> CONTAINER SIZES

leafjoy plants are available in three container sizes to allow for multiple margin opportunities and retail price points.

Additionally, our production containers are made from 100% certified post-consumer recycled plastics.

17 cm container available in 2 styles

12 cm container available in two styles

littles available as shown