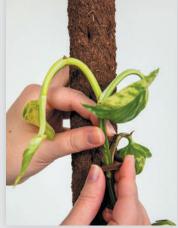

# Climb-itt™ The Sustainable Choice

The new Climb-itt<sup>™</sup> plant supports from leafjoy<sup>®</sup> are the sustainable choice in climbing and vining houseplant poles.

These 100% plastic and chemical - free supports are designed with climbing plants' natural habitat in mind. Climb-itt offers the natural, bark-like texture plants would find in the wild.

Climb-itt poles attract aerial roots, creating a plant-to-plant relationship that helps them thrive.

> Scan the QR code to learn more or go to provenwinners.com/ Climbitt

Climbing and vining plants need support. Trust Climb-itt to help your plant easily attach its aerial roots. We do!

#### SUSTAINABLE SOLUTIONS

The bio-clips, made from the same allnatural materials as the support poles, bend with the growth of the stem, allowing the plant to develop naturally without the risk of pinched sap flow.

While Climb-itt poles will last for years indoors, they are completely biodegradable and will break down in the landfill. They are the eco-friendly alternative to traditional supports!

Place the Climb-itt<sup>™</sup> pole between the roots of your plant for stable support.

Attach the bio-clips and watch your houseplants grow naturally to reach their full potential.