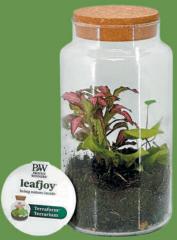

# **Terraform**<sup>™</sup> **Terrariums**

## TERRARIUMS OFFER CUSTOMERS A WAY TO ADD GARDEN FLAIR ANYWHERE.

leafiov

Terraform<sup>.</sup> Terrarium

The new Terraform<sup>™</sup> Terrariums are the nearly no-care way to bring nature to any indoor space. These self-contained ecosystems thrive without pruning, watering or fertilizing, making them fool-proof options for indoor gardeners. Great for gifts, impulse buys, collectors, miniature gardeners and more, they're sure to boost year-round sales.

Scan the QR code to learn more about Terraform™ Terrariums or go to provenwinners.com/terrariums

PW PROVEN Ieafjoy