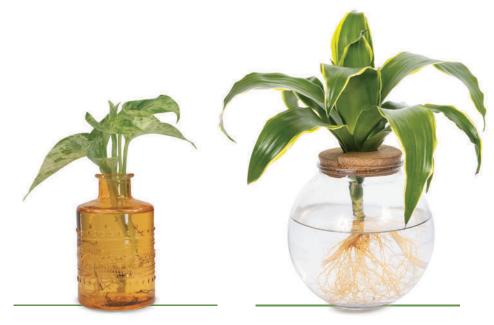

# leafjoy H<sub>2</sub>O<sup>®</sup>

#### THE EASY-CARE HOUSEPLANT

We know caring for houseplants can be intimidating for many consumers, so we've developed leafjoy H<sub>2</sub>O<sup>®</sup>, the easiest houseplant a consumer will ever own. These unique and innovative hydroponic bottle gardens create strong impulse sales at retail from novice to experienced houseplant enthusiasts.

## THE BEAUTY OF INDOOR PLANTS WITHOUT THE WORRY OF KEEPING THEM HEALTHY.

leafjoy H<sub>2</sub>O<sup>®</sup> can be used in any light condition such as on a desk, nightstand, kitchen counter or anywhere else the consumer can imagine, and thrive for six months to one year or longer.