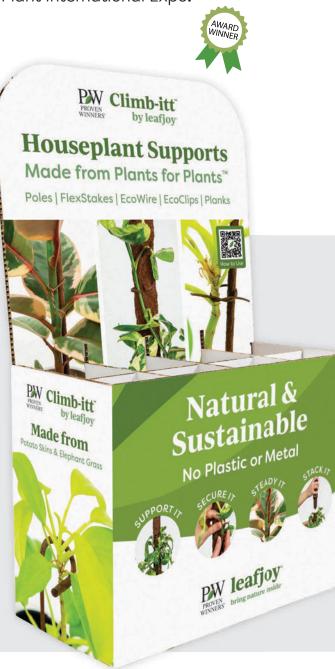

# Climb-itt™ The Sustainable Choice

The new Climb-itt<sup>™</sup> plant supports from leafjoy<sup>®</sup> are the sustainable choice in climbing and vining houseplant poles.

These 100% plastic and chemical - free supports are designed with climbing plants' natural habitat in mind. Climb-itt offers the natural, bark-like texture plants would find in the wild.

#### CHANGING THE INDUSTRY

Climb-itt<sup>™</sup> plant poles were recently awarded Favorite New Product at the 2025 Tropical Plant International Expo.

#### SUSTAINABLE SOLUTIONS

The bio-clips, made from the same allnatural materials as the support poles, bend with the growth of the stem, allowing the plant to develop naturally without the risk of pinched sap flow.

While Climb-itt poles will last for years indoors, they are completely biodegradable and will break down in the landfill. They are the eco-friendly alternative to traditional supports!

Place the Climb-itt<sup>™</sup> pole between the roots of your plant for stable support.