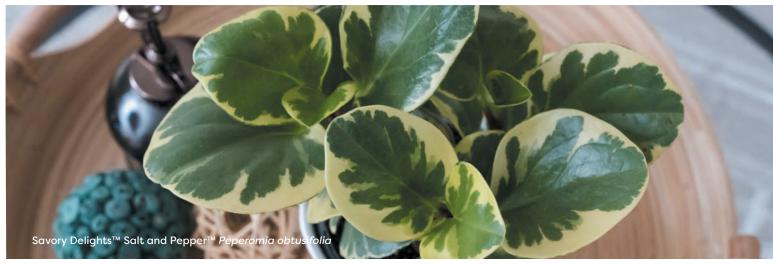

### Premium Varieties

TOP SELLERS

EXCEPTIONAL QUALITY

CONSUMER-FRIENDLY TAGS

Art Deco™ Gothic™ Schismatoglottis wallichii

Art Deco™ Opulence™ Apoballis acuminatissima

Art Deco™ Rivera™ Schismatoglottis wallichii

Beautifall® 'NJoy'™ Epipremnum pinnatum

Bold Belles™ Criss Cross™ Begonia masoniana

Bold Belles™ Crystalline Sparkle™ Begonia masoniana

Catamount<sup>™</sup> Ocelot<sup>™</sup> Dieffenbachia sequine

Catamount™ Tasmanian Tiger Dieffenbachia seguine