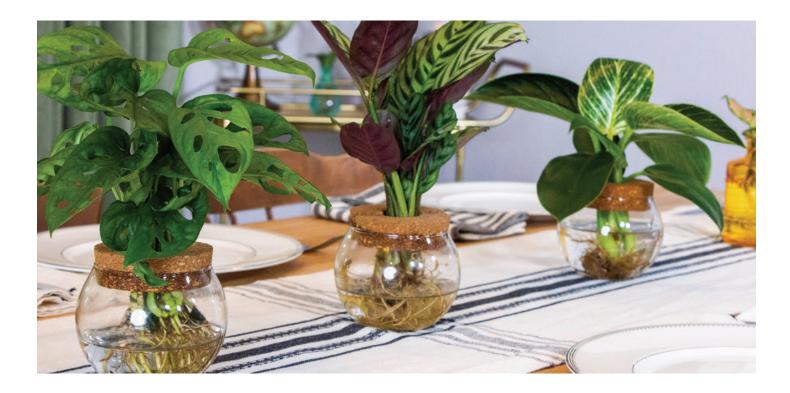

# leafjoy H<sub>2</sub>O<sup>®</sup> Containers

### H<sub>2</sub>O DECO RING

No cork, Container is 4" tube in a 5" ring 6" to 10" plant height

H<sub>2</sub>O BEAKER

Open cork, 5.5" container height

7" to 10" plant height

### H<sub>2</sub>O ELKHORN LAKE

No cork, 6" container height 6" to 10" plant height

### H<sub>2</sub>O BOWL

Open cork, 4" container height 7" to 10" plant height

H<sub>2</sub>O FLUTED MINI

Closed cork, 9" container height

### H<sub>2</sub>O PINT

Open cork, 4" container height 7" to 10" plant height

10