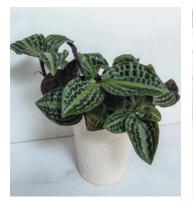

### Premium Varieties

TOP SELLERS

EXCEPTIONAL QUALITY

CONSUMER-FRIENDLY TAGS

Art Deco™ Gothic™ Schismatoglottis wallichii

Art Deco™ Opulence™ Apoballis acuminatissima

Art Deco™ Rivera™ Schismatoglottis wallichii

Beautifall® 'NJoy'™ Epipremnum pinnatum

Bold Belles™ Criss Cross™ Begonia masoniana

Bold Belles™ Crystalline Sparkle™ Begonia masoniana

Catamount<sup>™</sup> Ocelot<sup>™</sup> Dieffenbachia sequine

Catamount™ Tasmanian Tiger Dieffenbachia seguine