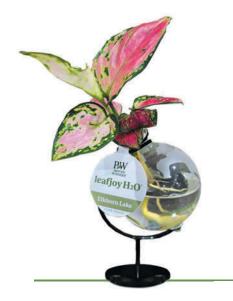

### H<sub>2</sub>O ELKHORN LAKE

No cork, 6" container height 6" to 10" plant height