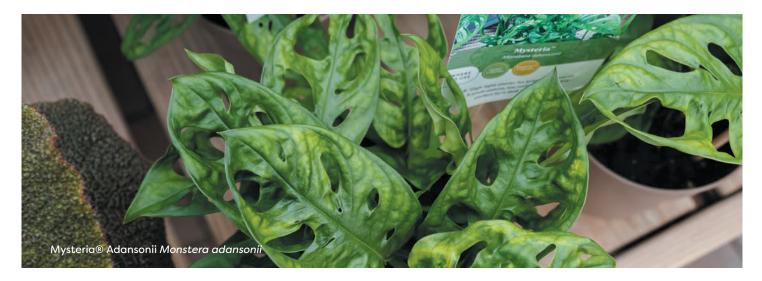

Mysteria® Adansonii Monstera adansonii

Mysteria® Deliciosa Monstera deliciosa

Mythic® Blackout™ Alocasia zebrina

Mythic® Dragonite™ Alocasia melo

Mythic<sup>®</sup> Frydek Alocasia hybrid

Mythic® Jungle Music™ Alocasia amazonica