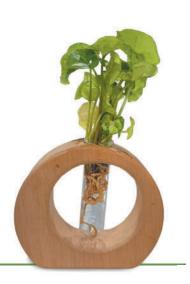

### H<sub>2</sub>O DECO RING

No cork, Container is 4" tube in a 5" ring 6" to 10" plant height

H<sub>2</sub>O BEAKER

Open cork, 5.5" container height

7" to 10" plant height