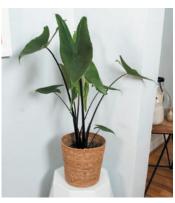

#### leafjoy<sup>®</sup> CONTAINER SIZES

leafjoy plants are available in three container sizes to allow for multiple margin opportunities and retail price points.

Additionally, our production containers are made from 100% certified post-consumer recycled plastics.

17 cm container available in 2 styles

12 cm container available in two styles

littles available as shown