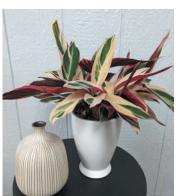

## Orange You Gorgeous

#### 2025 HOUSEPLANT OF THE YEAR

Prismacolor 'Orange you Gorgeous' is a philodendron that will have you saying "Orange you Gorgeous!" This tropical houseplant is a living palette of citrus-inspired colors,

<sup>2</sup>afjoy

Given the light it craves and structure, Orange you Gorgeous<sup>™</sup> will reach towards the sun, unfurling lush, large leaves as refreshing as a sip of freshly squeezed orange juice on a hot summer day.