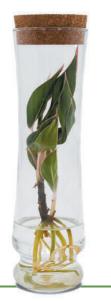

### H<sub>2</sub>O BOWL

Open cork, 4" container height 7" to 10" plant height

H<sub>2</sub>O FLUTED MINI

Closed cork, 9" container height

### H<sub>2</sub>O PINT

Open cork, 4" container height 7" to 10" plant height

10