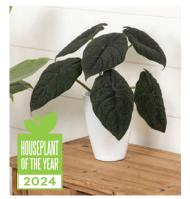

## Orange You Gorgeous

#### 2025 HOUSEPLANT OF THE YEAR

Prismacolor 'Orange you Gorgeous' is a philodendron that will have you saying "Orange you Gorgeous!" This tropical houseplant is a living palette of citrus-inspired colors,

<sup>2</sup>afjoy

Given the light it craves and structure, Orange you Gorgeous<sup>™</sup> will reach towards the sun, unfurling lush, large leaves as refreshing as a sip of freshly squeezed orange juice on a hot summer day.